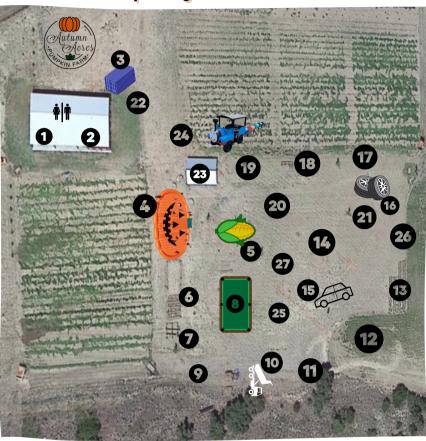

## Map of the Farm

- 1. Admissions/Pumpkin Sales
- 2.Concessions
- 3. Dripline Beer & Wine
- 4. Pumpkin Jump Pad
- 5. Corn Cob Jump Pad
- 6. Pumpkin Bowling
- 7. Culvert Swings
- 8. Farm Billiards
- 9.Corn/Pumpkin Blasters\*
- 10. Dump Truck Slide
- 11.Zombie Hunt Paintball\*
- 12. Pedal Trike Track
- 13. Hamster Wheels
- 14. Culvert/Pipe Slides

- 15.Chalkboard Car
- 16.Tractor Tire Sandpile
- 17. Grain Cart Basketball
- 18. Haybale/Tire Swings
- 19. Bounce Corall
- 20. Steer Lassoing
- 21. Teeter Totter
- 22. Cornhole/Checkers/Jenga
- 23. Corn Cavern/Duck Races
- 24. Thomas the Train Barrel Train
- 25. Cornhole/Checkers/Tic-Tac-Toe
- 26. Maze Entry
- 27. Bubble Station
- \* Activity requires tokens